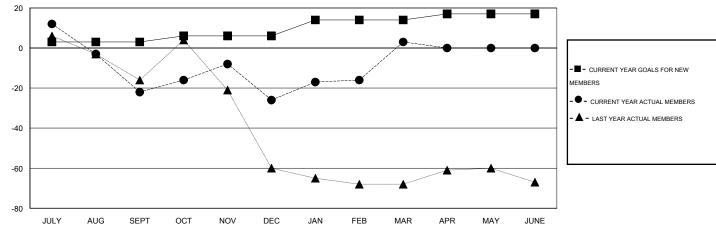

## GOALS AND ACTUAL NEW CLUBS CUMULATIVE

| DROPPED CLUBS: 1              |                | 32 CLUBS OF 50 ADDED 1 OR MORE<br>NEW MEMBERS | GENDER DISTRIE      |              |  |
|-------------------------------|----------------|-----------------------------------------------|---------------------|--------------|--|
| DROPPED MEMBERS               |                |                                               | FEMALE              | 392 (31.11%) |  |
| DECEASED CLUB CANCELLED OTHER | 6<br>11<br>166 | CLICK HERE FOR HEALTH ASSESSMENT DATA         | FAMILY UNIT MEMBERS | HOLD         |  |
| TOTAL                         | 183            |                                               | NON-HEAD OF HOUSEH  | 64           |  |