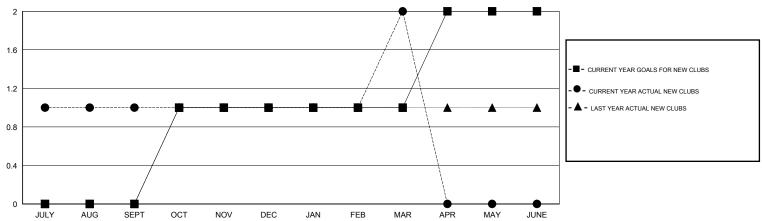

## GOALS AND ACTUAL NEW CLUBS CUMULATIVE

| DROPPED CLUBS: 1              |                | 32 CLUBS OF 50 ADDED 1 OR MORE<br>NEW MEMBERS | GENDER DISTRIE      |              |  |
|-------------------------------|----------------|-----------------------------------------------|---------------------|--------------|--|
| DROPPED MEMBERS               |                |                                               | FEMALE              | 392 (31.11%) |  |
| DECEASED CLUB CANCELLED OTHER | 6<br>11<br>166 | CLICK HERE FOR HEALTH ASSESSMENT DATA         | FAMILY UNIT MEMBERS | HOLD         |  |
| TOTAL                         | 183            |                                               | NON-HEAD OF HOUSEH  | 64           |  |